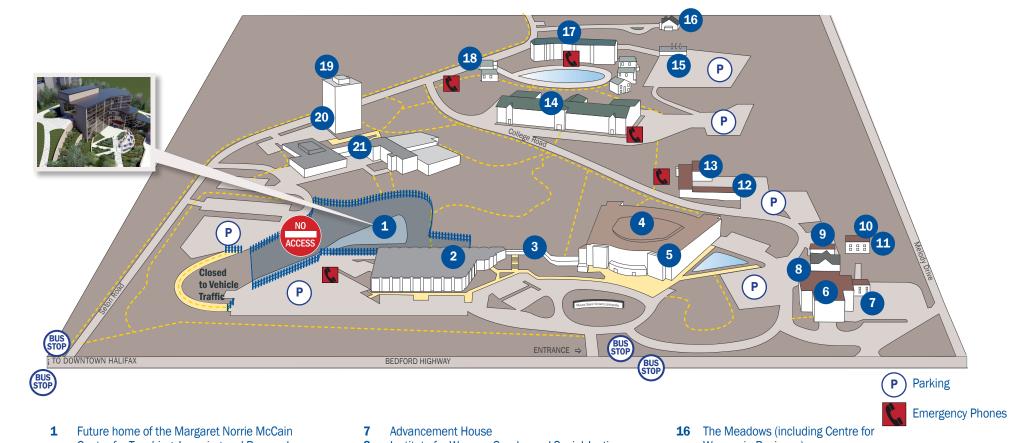

# **CAMPUS MAP**

166 Bedford Highway Halifax, NS B3M 2J6 Canada | msvu.ca Phone: 902.457.6788 9 @MSVU Halifax

MountSaintVincentUniversity

- Centre for Teaching, Learning and Research
- E. Margaret Fulton Communications Centre 2 (including Library)
- 3 **RBC** North Link
- 4 Seton Academic Centre
- (including Cafeteria)
- 5 MSVU Art Gallery
- Research/FoodARC 6

- 8 Institute for Women, Gender and Social Justice
- Nova Scotia Centre on Aging 9
- **10** Research House
- **11** Aboriginal Student Centre
- **12** Seton Annex
- 13 Child Study Centre
- **14** Evaristus Hall
- **15** Art Landry Building (Central Heating Plant)

- Women in Business)
- Westwood (residence) 17
- **18** The Birches (residence)
- **19** Assisi Hall (residence)
- 20 Assisi (including Campus Security, Health Services and LifeMark)
- 21 Rosaria Student Centre (including Dining Hall, Vinnie's Pub, Mount Fitness Centre)